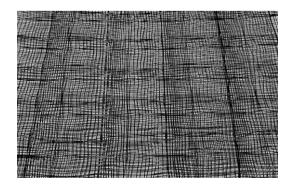

## **Fibro Hareemat**

Hareemat is a three-dimensional high tenacity polyproplylene mono yarns which is specially designed for erosion control application on steep slope and vegetated waterways. The material exhibits very high interlock and reinforcement capacity with both soil and root systems, demonstrates superior UV resistance, and enhances seedling emergence.

| Properties                      | Requirement Value | Test Standard | Unit | Test Value                             |
|---------------------------------|-------------------|---------------|------|----------------------------------------|
| Material                        |                   |               |      | High Tenacity Polypropylene Mono Yarns |
| Tensile Strength MD             | Min.              | ASTM D6637    | kN/m | 35                                     |
| Tensile Strength CD             | Min.              | ASTM D6637    | kN/m | 20.0                                   |
| Elongation at characteristic MD | + - 2             | ASTM D6637    | %    | 10.0                                   |
| UV Resistance @500 hours        | -                 | ASTM D4355    | %    | 98.0                                   |
| Aperture Size MD                | +-10%             | Customized    | mm   | 40                                     |
| Aperture Size CD                | +-10%             | Customized    | mm   | 25                                     |
| Dimensional Characteristi       | cs                |               |      |                                        |
| Width                           |                   |               | m    | 3.5/5.2                                |
| Length                          |                   |               | m    | 50/100                                 |